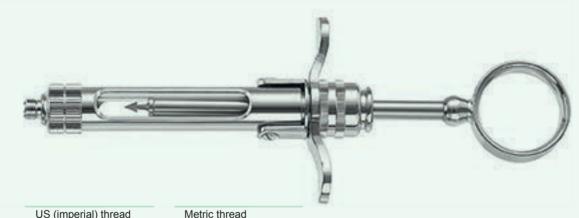

RHODIUM MICRO Mouth mirror, Front Surface, flat, 1 piece

US (imperial) thread Stainless Steel

42-108-18 1.8 ml 42-108-22 2.2 ml

US (imperial) thread Brass Metric thread Stainless Steel

42-110-18 1.8 ml 42-110-22 2.2 ml

Metric thread Brass Kemp House, 160 City Road, London, EC1V 2NX, United Kingdom info@tuskuk.com | www.tuskuk.com

Imported and Distributed by Prodento
No 637, 5th main, 17th Cross, Indiranagar 2nd Stage, Bangalore 560 038
Info@prodento.in | +91 87920 02278, 98805 11087 | Customer care no: +91 80 2526 6222