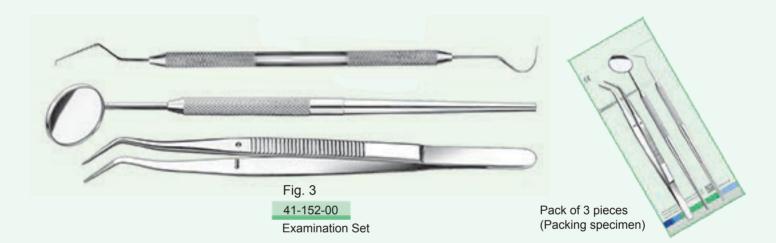

## Diagnostics

## **Precision Perfected**

Our dental instrument is meticulously engineered to deliver unparalleled precision in every procedure. With possible treatment.

Front Surface: Rhodium coated, sharp and distortion free mirror image through reflective metal layer directly on glass surface.