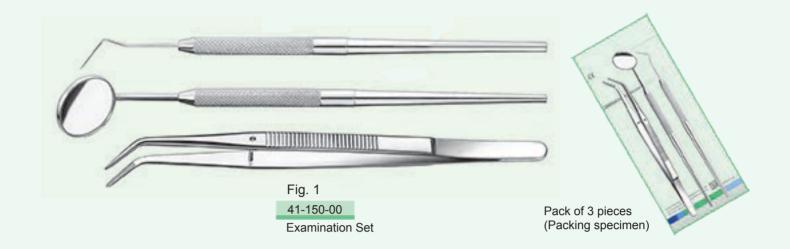

## Diagnostics

## **Precision Perfected**

Our dental instrument is meticulously engineered to deliver unparalleled precision in every procedure. With possible treatment.

Front Surface: Rhodium coated, sharp and distortion free mirror image through reflective metal layer directly on glass surface.