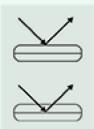

## **Precision Perfected**

Our dental instrument is meticulously engineered to deliver unparalleled precision in every procedure. With possible treatment.

Front Surface: Rhodium coated, sharp and distortion free mirror image through reflective metal layer directly on glass surface.

Back Surface: The reflective layer lies on the backside of the mirror glass

Fig. 3 41-101-20 Ø 20 mm

Standard Mouth mirror, Back Surface, flat, 12 pieces

Fig. 4

41-102-22 Ø 22 mm

Fig. 5

41-102-24 Ø 24 mm

Standard Mouth mirror, Back Surface, flat, 12 pieces